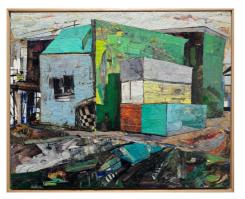

## Plant 486 presents MARGARET NOEL: TENSILE

*Bolster* Signed verso Encaustic and collage on wood panel, float frame 33 x 26.5 inches framed

Shrouded Signed verso Encaustic and collage on wood panel, float frame 39 x 27.5 inches framed \$ 8,200