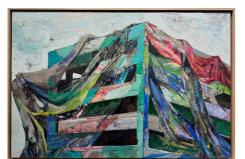

*(Stupid)* Signed verso Encaustic and collage on wood panel, float frame 9.5 x 9.5 inches framed

Detour Signed verso Encaustic and collage on wood panel, float frame 80 x 20 inches framed \$ 12,500

\$ 525