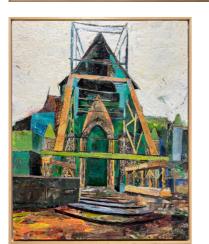

*Tensile* Signed verso Encaustic and collage on wood panel, float frame 61.5 x 49.5 inches framed

Green and Gold Signed verso Encaustic and collage on wood panel, float frame 31 x 26 inches framed \$ 6,000