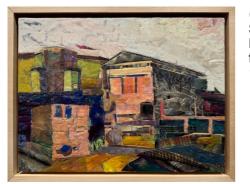

\$ 900

\$ 700

Cloud Factory 1 Signed verso Encaustic and collage on wood panel, float frame 13 x 10 inches framed

15.5 x 15.5 inches framed

Illuminated Chambers Signed verso Collage on wood panel, float frame 16 x 14 inches framed