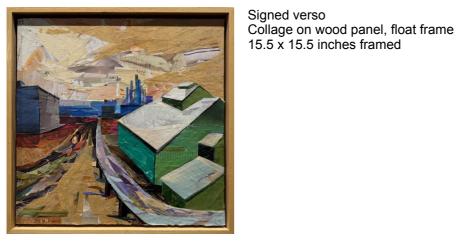

\$ 900

\$ 700

Cloud Factory 1 Signed verso Encaustic and collage on wood panel, float frame 13 x 10 inches framed

15.5 x 15.5 inches framed

Illuminated Chambers Signed verso Collage on wood panel, float frame 16 x 14 inches framed