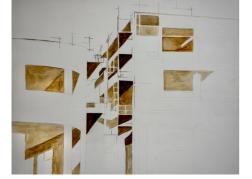

\$ 950

Structure I Signed verso Walnut, gall, and soot ink on gessoed panel 18 x 14 inches

Rebuild I Signed verso Copperpoint and pen on gessoed panel 18 x 14 inches \$ 950

Shells Signed verso Encaustic and collage on wood panel, float frame 25 x 13 inches framed \$ 2,700