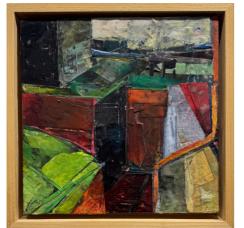

*Tensile* Signed verso Encaustic and collage on wood panel, float frame 61.5 x 49.5 inches framed

Green and Gold Signed verso Encaustic and collage on wood panel, float frame 31 x 26 inches framed \$ 6,000