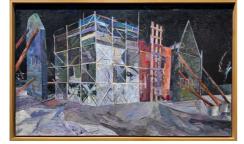

\$ 6,500

\$ 7,750

Municipal Chambers at Night Signed verso Encaustic and collage on wood panel, float frame 26 x 41.5 inches framed

SE flu 3

Level Best Signed verso Encaustic and collage on wood panel, float frame 32 x 42 inches framed \$ 9,900