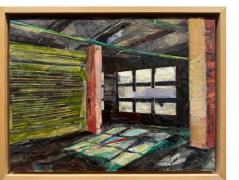

\$ 900

\$ 700

Cloud Factory 1 Signed verso Encaustic and collage on wood panel, float frame 13 x 10 inches framed

15.5 x 15.5 inches framed

Illuminated Chambers Signed verso Collage on wood panel, float frame 16 x 14 inches framed