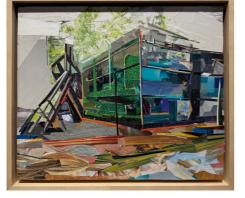

\$ 900

\$ 700

Cloud Factory 1 Signed verso Encaustic and collage on wood panel, float frame 13 x 10 inches framed

15.5 x 15.5 inches framed

Illuminated Chambers Signed verso Collage on wood panel, float frame 16 x 14 inches framed