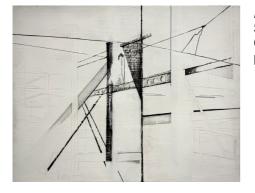

\$ 950

Structure I Signed verso Walnut, gall, and soot ink on gessoed panel 18 x 14 inches

Rebuild I Signed verso Copperpoint and pen on gessoed panel 18 x 14 inches \$ 950

Shells Signed verso Encaustic and collage on wood panel, float frame 25 x 13 inches framed \$ 2,700