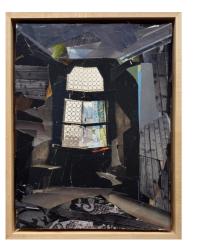

\$ 900

\$ 700

Cloud Factory 1 Signed verso Encaustic and collage on wood panel, float frame 13 x 10 inches framed

15.5 x 15.5 inches framed

Illuminated Chambers Signed verso Collage on wood panel, float frame 16 x 14 inches framed