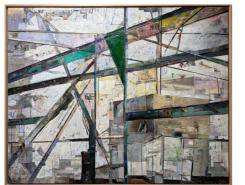

*Tensile* Signed verso Encaustic and collage on wood panel, float frame 61.5 x 49.5 inches framed

Green and Gold Signed verso Encaustic and collage on wood panel, float frame 31 x 26 inches framed \$ 6,000